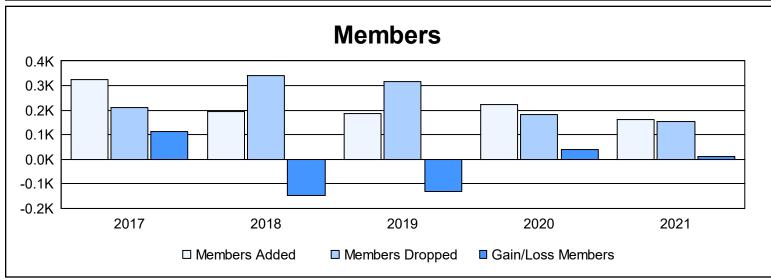

District LD 1 As of June 2021 Cumulative

| Year      | New<br>Clubs | Dropped<br>Clubs | Gain/<br>Loss<br>Clubs | New<br>Members | Charter<br>Members | Reinstate<br>Members | Transfer<br>Members | Total<br>Member<br>Added | Total<br>Members<br>Dropped | Gain/<br>Loss<br>Members |
|-----------|--------------|------------------|------------------------|----------------|--------------------|----------------------|---------------------|--------------------------|-----------------------------|--------------------------|
| 2016-2017 | 1            | 0                | 1                      | 289            | 29                 | 3                    | 2                   | 323                      | 210                         | 113                      |
| 2017-2018 | 1            | 3                | -2                     | 123            | 36                 | 32                   | 4                   | 195                      | 342                         | -147                     |
| 2018-2019 | 0            | 4                | -4                     | 159            | 5                  | 17                   | 4                   | 185                      | 316                         | -131                     |
| 2019-2020 | 3            | 0                | 3                      | 137            | 79                 | 5                    | 3                   | 224                      | 183                         | 41                       |
| 2020-2021 | 1            | 1                | 0                      | 132            | 26                 | 4                    | 1                   | 163                      | 154                         | 9                        |
| Average   | 1            | 2                | 0                      | 168            | 35                 | 12                   | 3                   | 218                      | 241                         | -23                      |