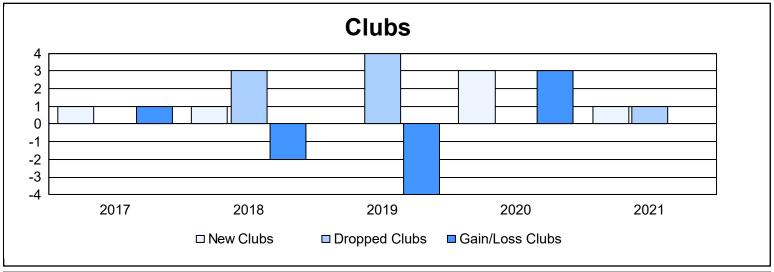

District LD 1 As of June 2021 Cumulative

| Year      | New<br>Clubs | Dropped<br>Clubs | Gain/<br>Loss<br>Clubs | New<br>Members | Charter<br>Members | Reinstate<br>Members | Transfer<br>Members | Total<br>Member<br>Added | Total<br>Members<br>Dropped | Gain/<br>Loss<br>Members |
|-----------|--------------|------------------|------------------------|----------------|--------------------|----------------------|---------------------|--------------------------|-----------------------------|--------------------------|
| 2016-2017 | 1            | 0                | 1                      | 289            | 29                 | 3                    | 2                   | 323                      | 210                         | 113                      |
| 2017-2018 | 1            | 3                | -2                     | 123            | 36                 | 32                   | 4                   | 195                      | 342                         | -147                     |
| 2018-2019 | 0            | 4                | -4                     | 159            | 5                  | 17                   | 4                   | 185                      | 316                         | -131                     |
| 2019-2020 | 3            | 0                | 3                      | 137            | 79                 | 5                    | 3                   | 224                      | 183                         | 41                       |
| 2020-2021 | 1            | 1                | 0                      | 132            | 26                 | 4                    | 1                   | 163                      | 154                         | 9                        |
| Average   | 1            | 2                | 0                      | 168            | 35                 | 12                   | 3                   | 218                      | 241                         | -23                      |